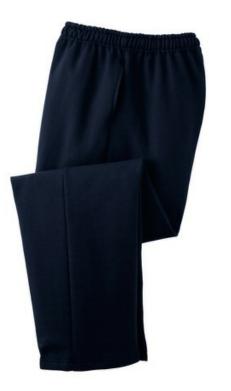

# Ultra Blend<sup>®</sup> Open Hem Sweatpant 12300

## • 9.3-ounce, 50/50 cotton/poly; no-pill Air Jet Yarn

- Differential rise for better fit
- Drawcord waistband
- Jersey-lined side-seam pockets
- Slightly tapered leg with open hem