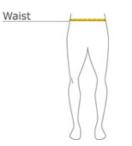

#### HOW TO MEASURE

WAIST Measure waist at the height pants are normally worn, and keep tape comfortably loose.